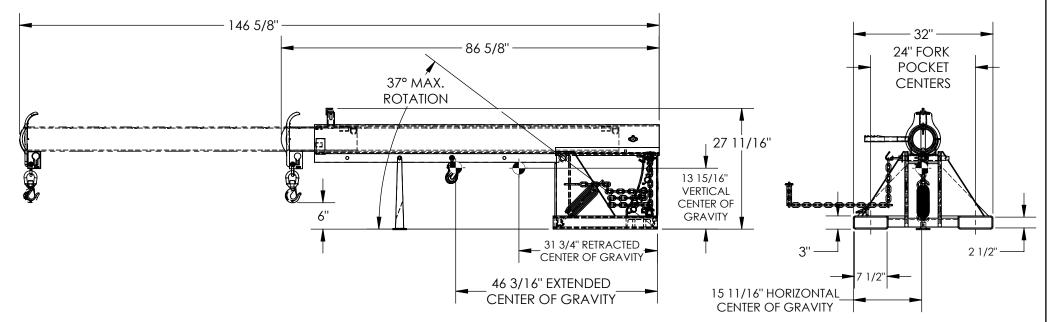

## STANDARD FEATURES MODEL NUMBER IS LM-OBT-4-24 CAPACITY IS 4,000 LBS MAXIMUM TILT ANGLE IS 37° OVERALL HEIGHT - 27 11/16" HEIGHT (MAX TILTED) - 99 1/2" LENGTH RETRACTED - 86 5/8" LENGTH EXTENDED - 146 5/8" **OVERALL WIDTH IS 32"** 36" MINIMUM HOOK POINT 144" MAXIMUM HOOK POINT **HOOK HEIGHT - 6"** HOOK HEIGHT (MAX TILTED) - 78 5/16" USABLE FORK POCKET - 2 1/2"x7 1/2" 24" FORK POCKET CENTERS TOUGH BAKED IN POWDER COATED BLUE BASE FRAME W/ YELLOW EXTENSION